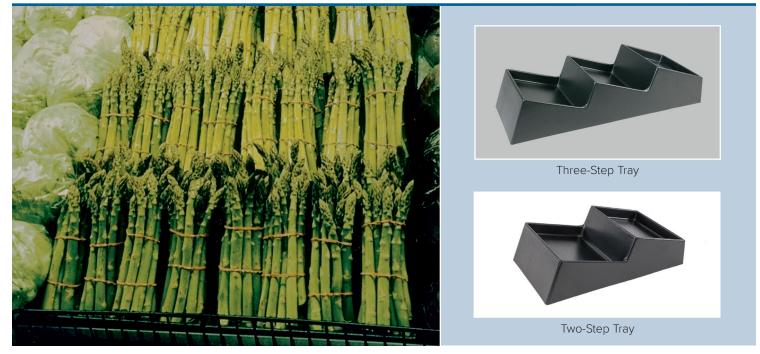

## **Fresh-Fit® Asparagus Step Tray**

## Features and Benefits

- Watertight construction holds ice or water in base of steps
- Bundled product stands on end to prolong delicate freshness of asparagus
- Two-Step Tray fits on shelves 20" D or greater
- Three-Step Tray fits into cooler wells
- Easy-to-clean one-piece design
- Vacuum-formed black ABS plastic

## Attractively display asparagus with step trays

Fresh-Fit® Asparagus Tray features a stair step design to create an attractive display using minimal product. Off-season, the tray can be used for featuring brussels sprouts, fresh herbs or variety items

## Specifications

| Item No.   | Style  | Dimensions      | Finish | Pack |
|------------|--------|-----------------|--------|------|
| 9922816275 | 3-Step | 12" W x 30" D   | Black  | 1    |
| 9922816276 | 2-Step | 11.5" W x 20" D | Black  | 1    |